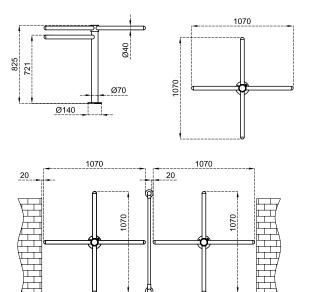

## **MRKT** 404

## CAME TOZAK



## Dimensions (mm)



## **Technical Features**

| Place of Use                         | Indoors, outdoors (with wing adaptation)                                                                                                                                                                     |
|--------------------------------------|--------------------------------------------------------------------------------------------------------------------------------------------------------------------------------------------------------------|
| Operating Intensity                  | %100, 7/24 use.                                                                                                                                                                                              |
| Body Features